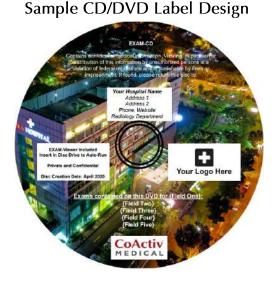

#### Features:

Each CD/DVD is automatic, self-starting and includes a CoActiv clinical DICOM viewer with all necessary functionality including windowing, leveling, cine, multi-frame, etc. Every CD/DVD is automatically labeled directly onto the disc in high resolution full color graphics, not printed to a stick-on label. Disc labeling includes the practice logo, name and address, and the auto-run includes a complete list of included exams, with descriptions, and an automatic link to the practice website (if desired).

#### Features: (continued)

The custom full-color label also includes creation date, patient name and study information and referring physician name (optional), as well as HIPAA and privacy notices. The CoActiv system can be customized to interface with virtually any PACS or DICOM-Send compliant modality.