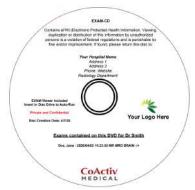

#### Features:

Each CD/DVD is automatic, self-starting and includes a CoActiv clinical DICOM viewer with all necessary functionality including windowing, leveling, cine, multi-frame, etc. Every CD/DVD is automatically labeled directly onto the disc in high resolution full color graphics, not printed to a stick-on label. Disc labeling includes the practice logo, name and address, and the auto-run includes a complete list of included exams, with descriptions, and an automatic link to the practice website (if desired).

#### Features: (continued)

The custom full-color label also includes creation date, patient name and study information and referring physician name (optional), as well as HIPAA and privacy notices. The CoActiv system can be customized to interface with virtually any PACS or DICOM-Send compliant modality.