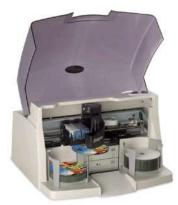

#### Included Technology:

The CoActiv CD/DVD burning solution is usually implemented in less than a day to any DICOM-Send capable Modality or PACS and has proven to require no more than 15 minutes of user training. We include remote online support via included software (you supply the Internet access) and the CoActiv help desk provides phone support. CoActiv includes a custom, high performance Dell Workstation with 5-Year On-Site Dell Support, customized CD/DVD robotic burner/printer, all necessary software and licenses.

CDs, DVDs, and replacement printer cartridges are available from several sources or can be provided to you by CoActiv. This system can use standard CDs, DVDs (or our recommended special archival media) — no proprietary, expensive supplies to buy with CoActiv. We even include a custom-designed, full color template to allow your personalized CD/DVD labeling to reflect your unique practice image. Several different robotic burner/printers are available to suit your facility's exam volume and budget.