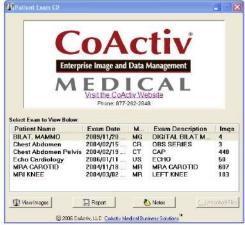

When used with CoActiv's PACS, any Attached Files, Reports, Voice Clips and all other information associated with the study can be included on the disc and accessed with the included software. Also, any Reports or Scanned Documents that are added to an exam by any PACS as DICOM images can be included on the CD/DVD and viewed with the included software.

All the software required to view and manipulate DICOM images or other DICOM files is included on every disc and requires that nothing be installed on the user's PC...which is not the case with most other products. CoActiv's CD/DVD system will not affect the Windows Registry or install any software on a user's computer and does not require the user to have administrative rights on the PC since it runs 100% from the CD or DVD.